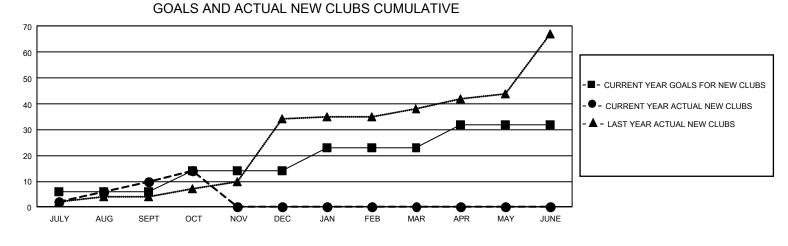

## GAT MONTHLY MEMBERSHIP PROGRESS REPORT Results

GMT Constitutional Area 5 - E, Group O

REPORT DOES NOT INCLUDE CLUBS IN UNDISTRICTED AREAS.

| Clubs                 |               |           |               | Members               |                          |                         |                                                    |
|-----------------------|---------------|-----------|---------------|-----------------------|--------------------------|-------------------------|----------------------------------------------------|
| RESULTS FOR 2021-2022 |               |           |               | RESULTS FOR 2021-2022 |                          |                         |                                                    |
| QUARTER               | NEW CLUB GOAL | NEW CLUBS | DROPPED CLUBS | QUARTER               | EMBER GROWTH NET<br>GOAL | MEMBER GROWTH<br>ACTUAL | DROPPED MEMBERS<br>ACTUAL (including<br>transfers) |
| JULY/AUG/SEPT         | 18            | 10        | 16            | JULY/AUG/SEPT         | 172                      | 897                     | 627                                                |
| OCT/NOV/DEC           | 24            | 4         | 1             | OCT/NOV/DEC           | 200                      | 311                     | 104                                                |
| JAN/FEB/MAR           | 27            | 0         | 0             | JAN/FEB/MAR           | 215                      | 0                       | 0                                                  |
| APR/MAY/JUNE          | 27            | 0         | 0             | APR/MAY/JUNE          | 212                      | 0                       | 0                                                  |