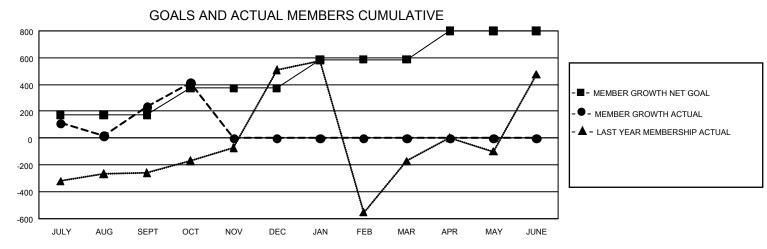

## GAT MONTHLY MEMBERSHIP PROGRESS REPORT Results

GMT Constitutional Area 5 - E, Group O

REPORT DOES NOT INCLUDE CLUBS IN UNDISTRICTED AREAS.

| Clubs                 |               |           |               | Members               |                          |                         |                                                    |
|-----------------------|---------------|-----------|---------------|-----------------------|--------------------------|-------------------------|----------------------------------------------------|
| RESULTS FOR 2021-2022 |               |           |               | RESULTS FOR 2021-2022 |                          |                         |                                                    |
| QUARTER               | NEW CLUB GOAL | NEW CLUBS | DROPPED CLUBS | QUARTER               | EMBER GROWTH NET<br>GOAL | MEMBER GROWTH<br>ACTUAL | DROPPED MEMBERS<br>ACTUAL (including<br>transfers) |
| JULY/AUG/SEPT         | 18            | 10        | 16            | JULY/AUG/SEPT         | 172                      | 897                     | 627                                                |
| OCT/NOV/DEC           | 24            | 4         | 1             | OCT/NOV/DEC           | 200                      | 311                     | 104                                                |
| JAN/FEB/MAR           | 27            | 0         | 0             | JAN/FEB/MAR           | 215                      | 0                       | 0                                                  |
| APR/MAY/JUNE          | 27            | 0         | 0             | APR/MAY/JUNE          | 212                      | 0                       | 0                                                  |